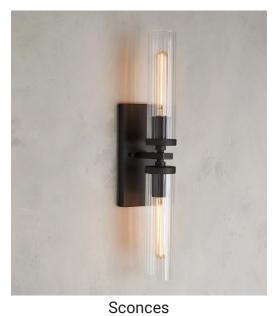

### 2. Sourcing Materials and Fixtures

This service includes sourcing fixtures and materials that are fixed and attached to the building, such as light fixtures, plumbing fixtures, bathroom accessories, handles, curtain rods, cabinet pulls, doors, baseboards, molding, shelves, tiles, slabs, grout, flooring, wallpaper, and paint. Selections are tailored to the Client's confirmed taste, budget, and color palette.

Floor tile

Flushmount light Vanity