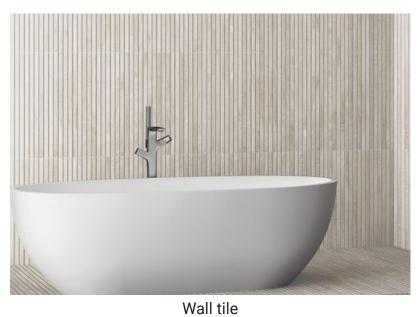

### 2. Sourcing Materials and Fixtures

This service includes sourcing fixtures and materials that are fixed and attached to the building, such as light fixtures, plumbing fixtures, bathroom accessories, handles, curtain rods, cabinet pulls, doors, baseboards, molding, shelves, tiles, slabs, grout, flooring, wallpaper, and paint. Selections are tailored to the Client's confirmed taste, budget, and color palette.

Floor tile

Flushmount light Vanity