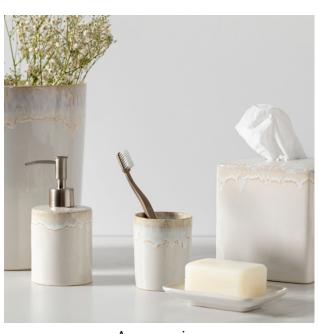

### 2. Sourcing Materials and Fixtures

This service includes sourcing fixtures and materials that are fixed and attached to the building, such as light fixtures, plumbing fixtures, bathroom accessories, handles, curtain rods, cabinet pulls, doors, baseboards, molding, shelves, tiles, slabs, grout, flooring, wallpaper, and paint. Selections are tailored to the Client's confirmed taste, budget, and color palette.

Floor tile

Flushmount light Vanity