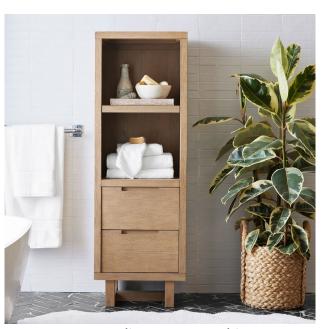

### 3. Sourcing Furniture and Decor

Includes sourcing furniture, rugs, curtains, artwork, and décor (not fixed and attached to the building) from popular U.S. brands. Final selections will be presented in a PDF collage with direct links for easy access. All sourcing is done online, tailored to the Client's taste, budget, and color palette.

Makeup stool

Artwork 24" x 24"

Accessories

24" x 40" Mirror

Freestanding storage cabinet

Planter above the tub