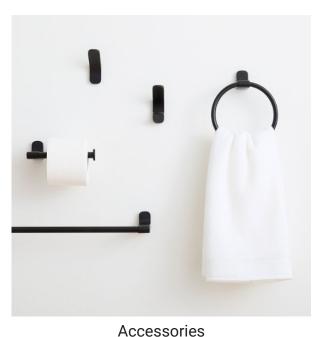

### 3. Sourcing Furniture and Decor

Includes sourcing furniture, rugs, curtains, artwork, and décor (not fixed and attached to the building) from popular U.S. brands. Final selections will be presented in a PDF collage with direct links for easy access. All sourcing is done online, tailored to the Client's taste, budget, and color palette.

Makeup stool

Artwork 24" x 24"

Accessories

24" x 40" Mirror

Freestanding storage cabinet

Planter above the tub