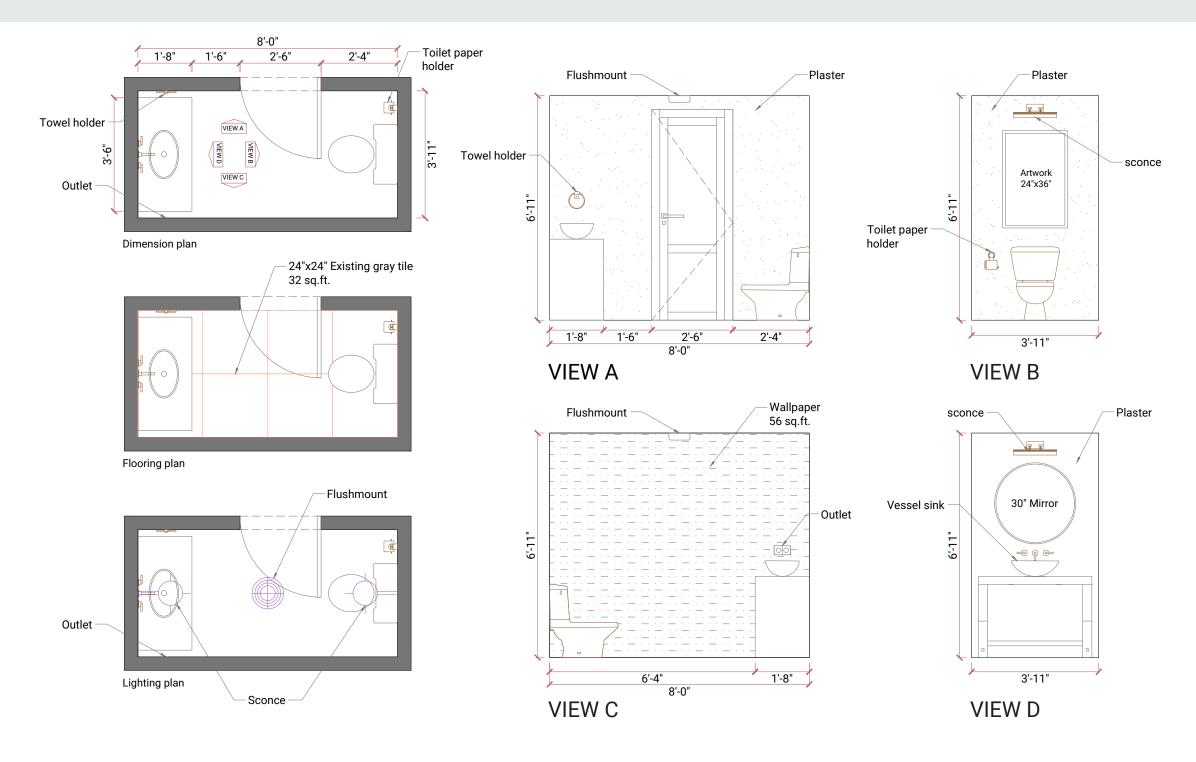

### 1. Construction Drawings

Construction drawings, often called 2D AutoCAD designs, are highly detailed to remove any uncertainty for the construction team. These drawings are essential not only for designing entire rooms but also for simply furnishing them. Why is this necessary for furnishing? It's crucial because it establishes the layout of furniture, ensuring items fit properly before they're sourced. Moreover, elevations are created to make sure that wall decorations complement the space proportionally.

### 2. Sourcing Materials and Fixtures

This service includes sourcing fixtures and materials that are fixed and attached to the building, such as light fixtures, plumbing fixtures, bathroom accessories, handles, curtain rods, cabinet pulls, doors, baseboards, molding, shelves, tiles, slabs, grout, flooring, wallpaper, and paint. Selections are tailored to the Client's confirmed taste, budget, and color palette.